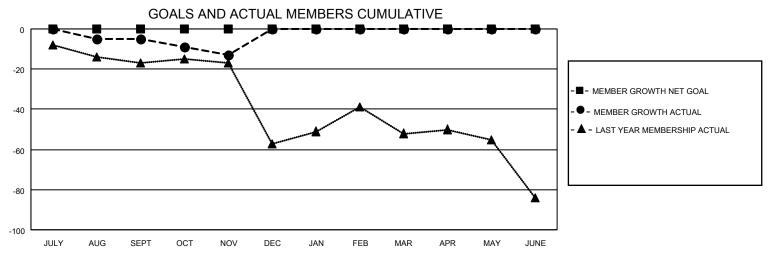

## MONTHLY MEMBERSHIP PROGRESS REPORT

LOCATION IDAHO District 39 W Results as of: 11/30/2020

| Clubs         |               |             |               | Members               |                        |                         |                                                    |  |  |
|---------------|---------------|-------------|---------------|-----------------------|------------------------|-------------------------|----------------------------------------------------|--|--|
|               | RESULTS FOR   | R 2020-2021 |               | RESULTS FOR 2020-2021 |                        |                         |                                                    |  |  |
| QUARTER       | NEW CLUB GOAL | NEW CLUBS   | DROPPED CLUBS | QUARTER MEM           | BER GROWTH NET<br>GOAL | MEMBER GROWTH<br>ACTUAL | DROPPED<br>MEMBERS ACTUAL<br>(including transfers) |  |  |
| JULY/AUG/SEPT | 0             | 0           | 0             | JULY/AUG/SEPT         | 0                      | 10                      | 11                                                 |  |  |
| OCT/NOV/DEC   | 0             | 0           | 0             | OCT/NOV/DEC           | 0                      | 4                       | 11                                                 |  |  |
| JAN/FEB/MAR   | 0             | 0           | 0             | JAN/FEB/MAR           | 0                      | 0                       | 0                                                  |  |  |
| APR/MAY/JUNE  | 0             | 0           | 0             | APR/MAY/JUNE          | 0                      | 0                       | 0                                                  |  |  |